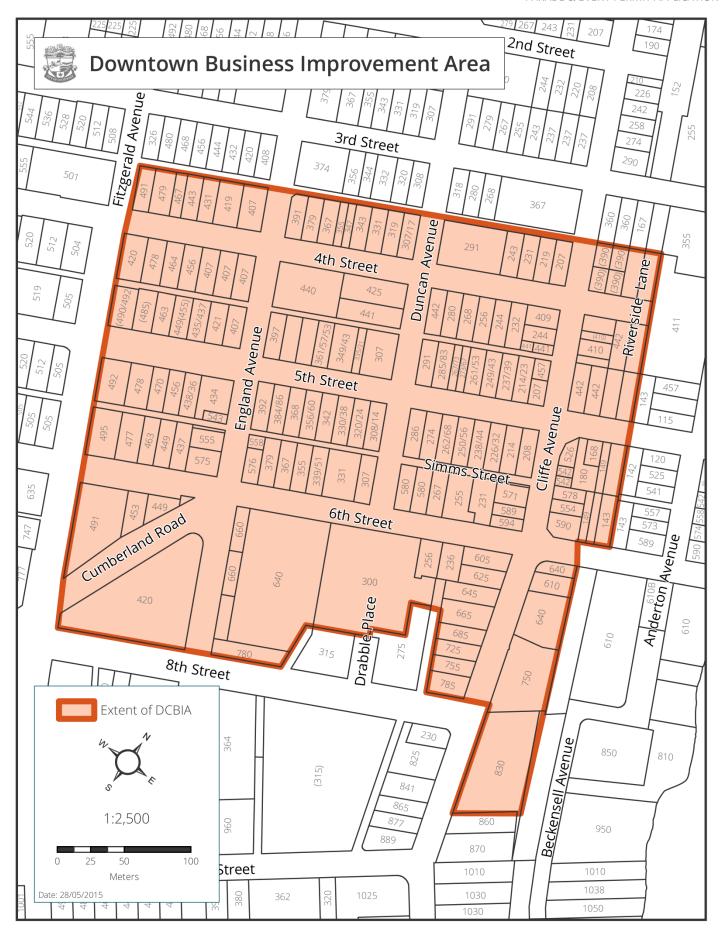

All Submissions Must be Provided a Minimum of 20 Working Days in Advance of Event

| For t | For the attached Parade & Event Permit Application the following information is required:                                                  |  |  |  |  |  |
|-------|--------------------------------------------------------------------------------------------------------------------------------------------|--|--|--|--|--|
|       | Event Permit Application completed and signed                                                                                              |  |  |  |  |  |
|       | Map of Proposed Route and/or Road Closures                                                                                                 |  |  |  |  |  |
|       | Insurance in the amount of \$2,000,000 that indemnifies the City of Courtenay and includes a 30 day written Notice of Cancellation clause. |  |  |  |  |  |
|       | Traffic Control Plan                                                                                                                       |  |  |  |  |  |
|       | DCBIA Letter of Support (if event is in the downtown core – see attached map) **                                                           |  |  |  |  |  |
|       | Notification of Emergency Services                                                                                                         |  |  |  |  |  |
|       | Signage Approval Request to post temporary event signage                                                                                   |  |  |  |  |  |
|       | Electrical Use Approval Form completed and signed                                                                                          |  |  |  |  |  |
|       | Items on Loan – Traffic Control (Approved by Road's Foreman for items)                                                                     |  |  |  |  |  |